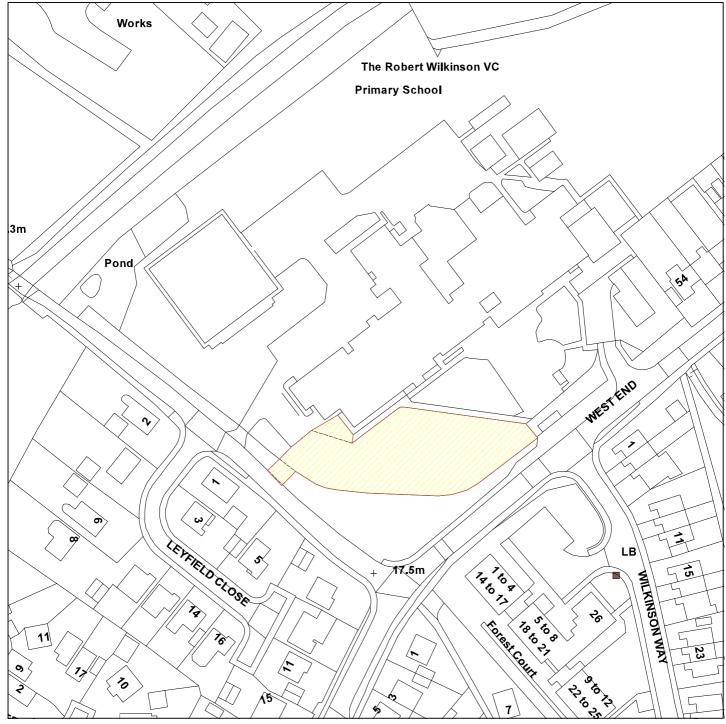

## 10/01192/GRG3

## Robert Wilkinson Primary School, Strensall

**Scale:** 1:1250

Reproduced from the Ordnance Survey map with the permission of the Controller of Her Majesty's Stationery Office © Crown Copyright 2000.

Unauthorised reproduction infringes Crown Copyright and may lead to prosecution or civil proceedings.

| Organisation | City of York Council               |
|--------------|------------------------------------|
| Department   | Planning & Sustainable Development |
| Comments     | Application site                   |
| Date         | 27 August 2010                     |
| SLA Number   | Not set                            |